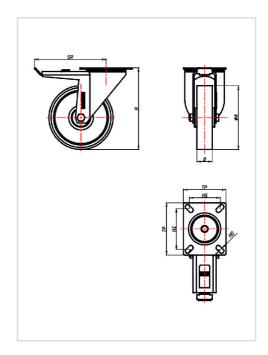

#### Fork

Finish: electro-zinc plated, double ball bearing – revited, hardened steel balls thermoplastic dust protection ring, wheel axle bolted, total lock

| Swivel castor with total lock Wheel-⊘ A x width B mm: 200x50 |              |
|--------------------------------------------------------------|--------------|
| Load Capacity kg:                                            | 300          |
| Load capacity tested according to EN 12530 and EN 12527      |              |
| Overall height H mm:                                         | 240          |
| Dimension of top plate TP                                    | 135x110      |
| mm:                                                          |              |
| Hole spacing HS mm:                                          | 105x80       |
| Hole-Ø HD mm:                                                | 11           |
| Swivel radius SR mm:                                         | 168          |
| Wheel bearing:                                               | Ball bearing |