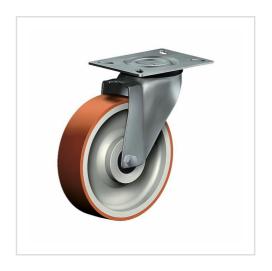

# Swivel castor with total lock CDT 200 ALK

Transport Series CD - Wheel AL

-30 °C - +80 °C

### Wheel

Coated in injected polyurethane, 58±3 Shore D

High quality nylon wheel centre

#### Fork

Finish: electro-zinc plated, double ball bearing – revited, hardened steel balls thermoplastic dust protection ring, wheel axle bolted, total lock

| Swivel castor with total lock Wheel-⊘ A x width B mm: 200x50 |              |
|--------------------------------------------------------------|--------------|
| Load Capacity kg:                                            | 300          |
| Load capacity tested according to EN 12530 and EN 12527      |              |
| Overall height H mm:                                         | 240          |
| Dimension of top plate TP                                    | 135x110      |
| mm:                                                          |              |
| Hole spacing HS mm:                                          | 105x80       |
| Hole-Ø HD mm:                                                | 11           |
| Swivel radius SR mm:                                         | 168          |
| Wheel bearing:                                               | Ball bearing |